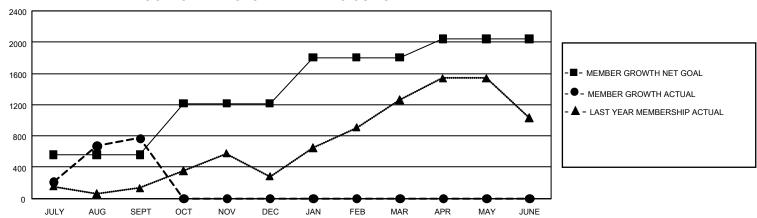

## GOALS AND ACTUAL MEMBERS CUMULATIVE

| DROPPED CLUBS: 3 |     | 251 CLUBS OF 782 ADDED 1<br>OR MORE NEW MEMBERS | GENDER DISTRIBUTION       |                 |  |
|------------------|-----|-------------------------------------------------|---------------------------|-----------------|--|
|                  |     |                                                 | MALE                      | 20,717 (80.68%) |  |
|                  |     |                                                 | FEMALE                    | 4,960 (19.32%)  |  |
| DROPPED MEMBERS  |     |                                                 | NON BINARY                | 1 (0.00%)       |  |
| DECEASED         | 36  |                                                 | PREFER NOT TO ANSWER      | 0 (0.00%)       |  |
| CLUB CANCELLED   | 34  |                                                 | TOTAL FAMILY UNIT MEMBERS | 9,018           |  |
| OTHER            | 468 | CLICK HERE FOR                                  | , roman memberso          |                 |  |
| TOTAL            | 538 | CUMULATIVE MEMBERSHIP  DATA                     | FAMILY MEMBERS PAYING HA  | LF DUES 4,805   |  |

## GMT Constitutional Area 6, Group G

REPORT DOES NOT INCLUDE CLUBS IN UNDISTRICTED AREAS.

| Clubs                 |               |           |               | Members               |                        |                         |                                                    |
|-----------------------|---------------|-----------|---------------|-----------------------|------------------------|-------------------------|----------------------------------------------------|
| RESULTS FOR 2022-2023 |               |           |               | RESULTS FOR 2022-2023 |                        |                         |                                                    |
| QUARTER               | NEW CLUB GOAL | NEW CLUBS | DROPPED CLUBS | QUARTER MEM           | BER GROWTH NET<br>GOAL | MEMBER GROWTH<br>ACTUAL | DROPPED MEMBERS<br>ACTUAL (including<br>transfers) |
| JULY/AUG/SEPT         | 96            | 22        | 3             | JULY/AUG/SEPT         | 560                    | 1,361                   | 538                                                |
| OCT/NOV/DEC           | 75            | 0         | 0             | OCT/NOV/DEC           | 655                    | 0                       | 0                                                  |
| JAN/FEB/MAR           | 60            | 0         | 0             | JAN/FEB/MAR           | 590                    | 0                       | 0                                                  |
| APR/MAY/JUNE          | 36            | 0         | 0             | APR/MAY/JUNE          | 240                    | 0                       | 0                                                  |