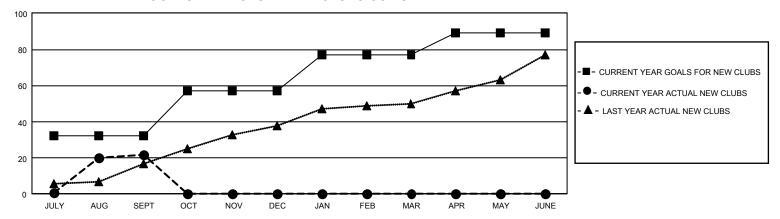

## GOALS AND ACTUAL NEW CLUBS CUMULATIVE

## GMT Constitutional Area 6, Group G

REPORT DOES NOT INCLUDE CLUBS IN UNDISTRICTED AREAS.

| Clubs                 |               |           |               | Members               |                        |                         |                                                    |
|-----------------------|---------------|-----------|---------------|-----------------------|------------------------|-------------------------|----------------------------------------------------|
| RESULTS FOR 2022-2023 |               |           |               | RESULTS FOR 2022-2023 |                        |                         |                                                    |
| QUARTER               | NEW CLUB GOAL | NEW CLUBS | DROPPED CLUBS | QUARTER MEM           | BER GROWTH NET<br>GOAL | MEMBER GROWTH<br>ACTUAL | DROPPED MEMBERS<br>ACTUAL (including<br>transfers) |
| JULY/AUG/SEPT         | 96            | 22        | 3             | JULY/AUG/SEPT         | 560                    | 1,361                   | 538                                                |
| OCT/NOV/DEC           | 75            | 0         | 0             | OCT/NOV/DEC           | 655                    | 0                       | 0                                                  |
| JAN/FEB/MAR           | 60            | 0         | 0             | JAN/FEB/MAR           | 590                    | 0                       | 0                                                  |
| APR/MAY/JUNE          | 36            | 0         | 0             | APR/MAY/JUNE          | 240                    | 0                       | 0                                                  |